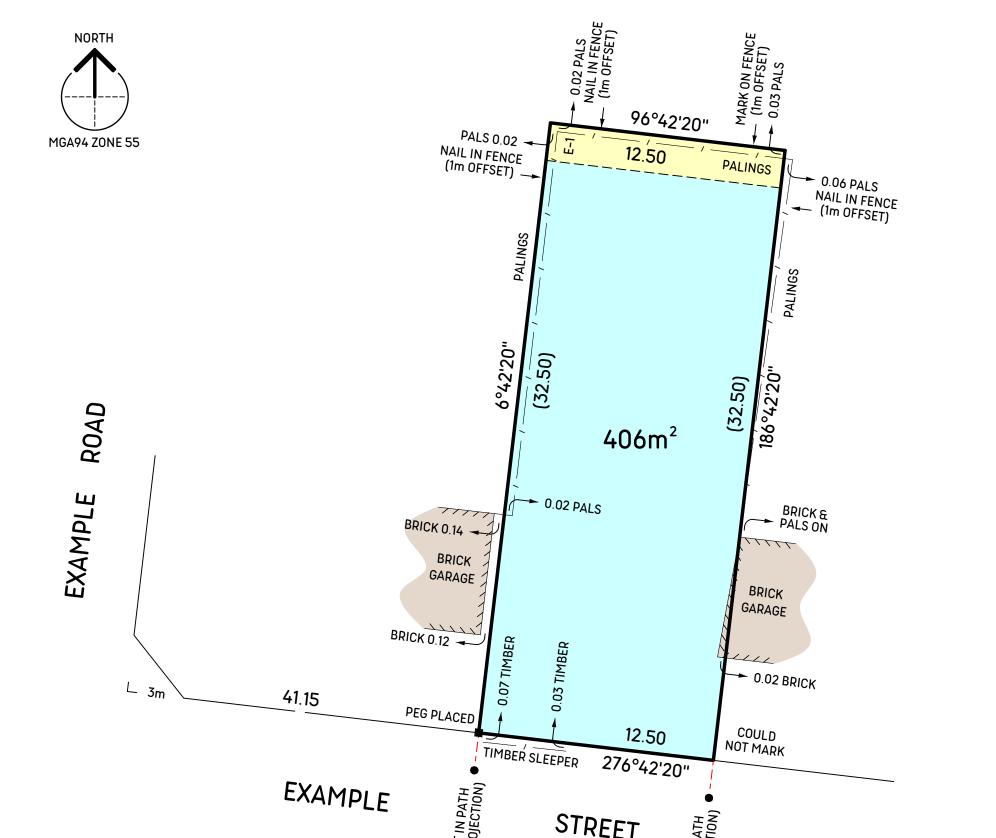

## LOCATION OF LAND

| Address:<br>Title Reference:<br>Plan reference:<br>Paracentroid: | 7 Example Street<br>Mernda 3754<br>Vol. 1234 Fol. 567<br>Lot 12 on PS 345678<br>E 332617 N 5837043<br>MGA94 Zone 55 | THE LAND IN THE SURVEY IS SHOWN ENCLOSED BY CONTINUOUS THICK LINES.<br>DISTANCES ARE IN METRES.<br>OFFSETS BETWEEN OCCUPATION AND TITLE ARE NOT TO SCALE.<br>ALL BOUNDARIES ARE NOT FENCED UNLESS SHOWN OTHERWISE.<br>E-1 IS A DRAINAGE AND SEWERAGE EASEMENT 2m WIDE |
|------------------------------------------------------------------|---------------------------------------------------------------------------------------------------------------------|-----------------------------------------------------------------------------------------------------------------------------------------------------------------------------------------------------------------------------------------------------------------------|
|------------------------------------------------------------------|---------------------------------------------------------------------------------------------------------------------|-----------------------------------------------------------------------------------------------------------------------------------------------------------------------------------------------------------------------------------------------------------------------|

NOTATIONS

|                                                                                                                                       |                                                                                                                                                                                                                                                                                                                                                                                                                                         | (1m PROJECTIO |              |  |
|---------------------------------------------------------------------------------------------------------------------------------------|-----------------------------------------------------------------------------------------------------------------------------------------------------------------------------------------------------------------------------------------------------------------------------------------------------------------------------------------------------------------------------------------------------------------------------------------|---------------|--------------|--|
| ORIGINAL SHEET SIZE: A3                                                                                                               | CERTIFICATION BY LICENSED SURVEY                                                                                                                                                                                                                                                                                                                                                                                                        |               | SHEET 1 OF 1 |  |
| 1:200                                                                                                                                 | I, Troy Cooper of 3 Helene Street, Eltham, VIC, 3095 certify that this plan has been prepared from a survey made under my direction and supervision in accordance with the Surveying Act 2004 and completed on 01/07/2022, that this plan is accurate and correctly represents the adopted boundaries and that the survey accuracy accords with that required by regulation 7(1) of the Surveying (Cadastral Surveys) Regulations 2015. |               |              |  |
| SURVEYORS REF: 22192                                                                                                                  |                                                                                                                                                                                                                                                                                                                                                                                                                                         |               |              |  |
| T COOPER & ASSOCIATES                                                                                                                 |                                                                                                                                                                                                                                                                                                                                                                                                                                         |               |              |  |
| LAND SURVEYORS / SUBDIVISION CONSULTANTS<br>PO BOX 906, ELTHAM VIC 3095<br>P: 9439 8059 M: 0418 997 962<br>Email: info@tcooper.com.au | 05/07/2022<br>Signed by Troy Cooper<br>Licensed Surveyor<br>Surveying Act 2004                                                                                                                                                                                                                                                                                                                                                          |               |              |  |