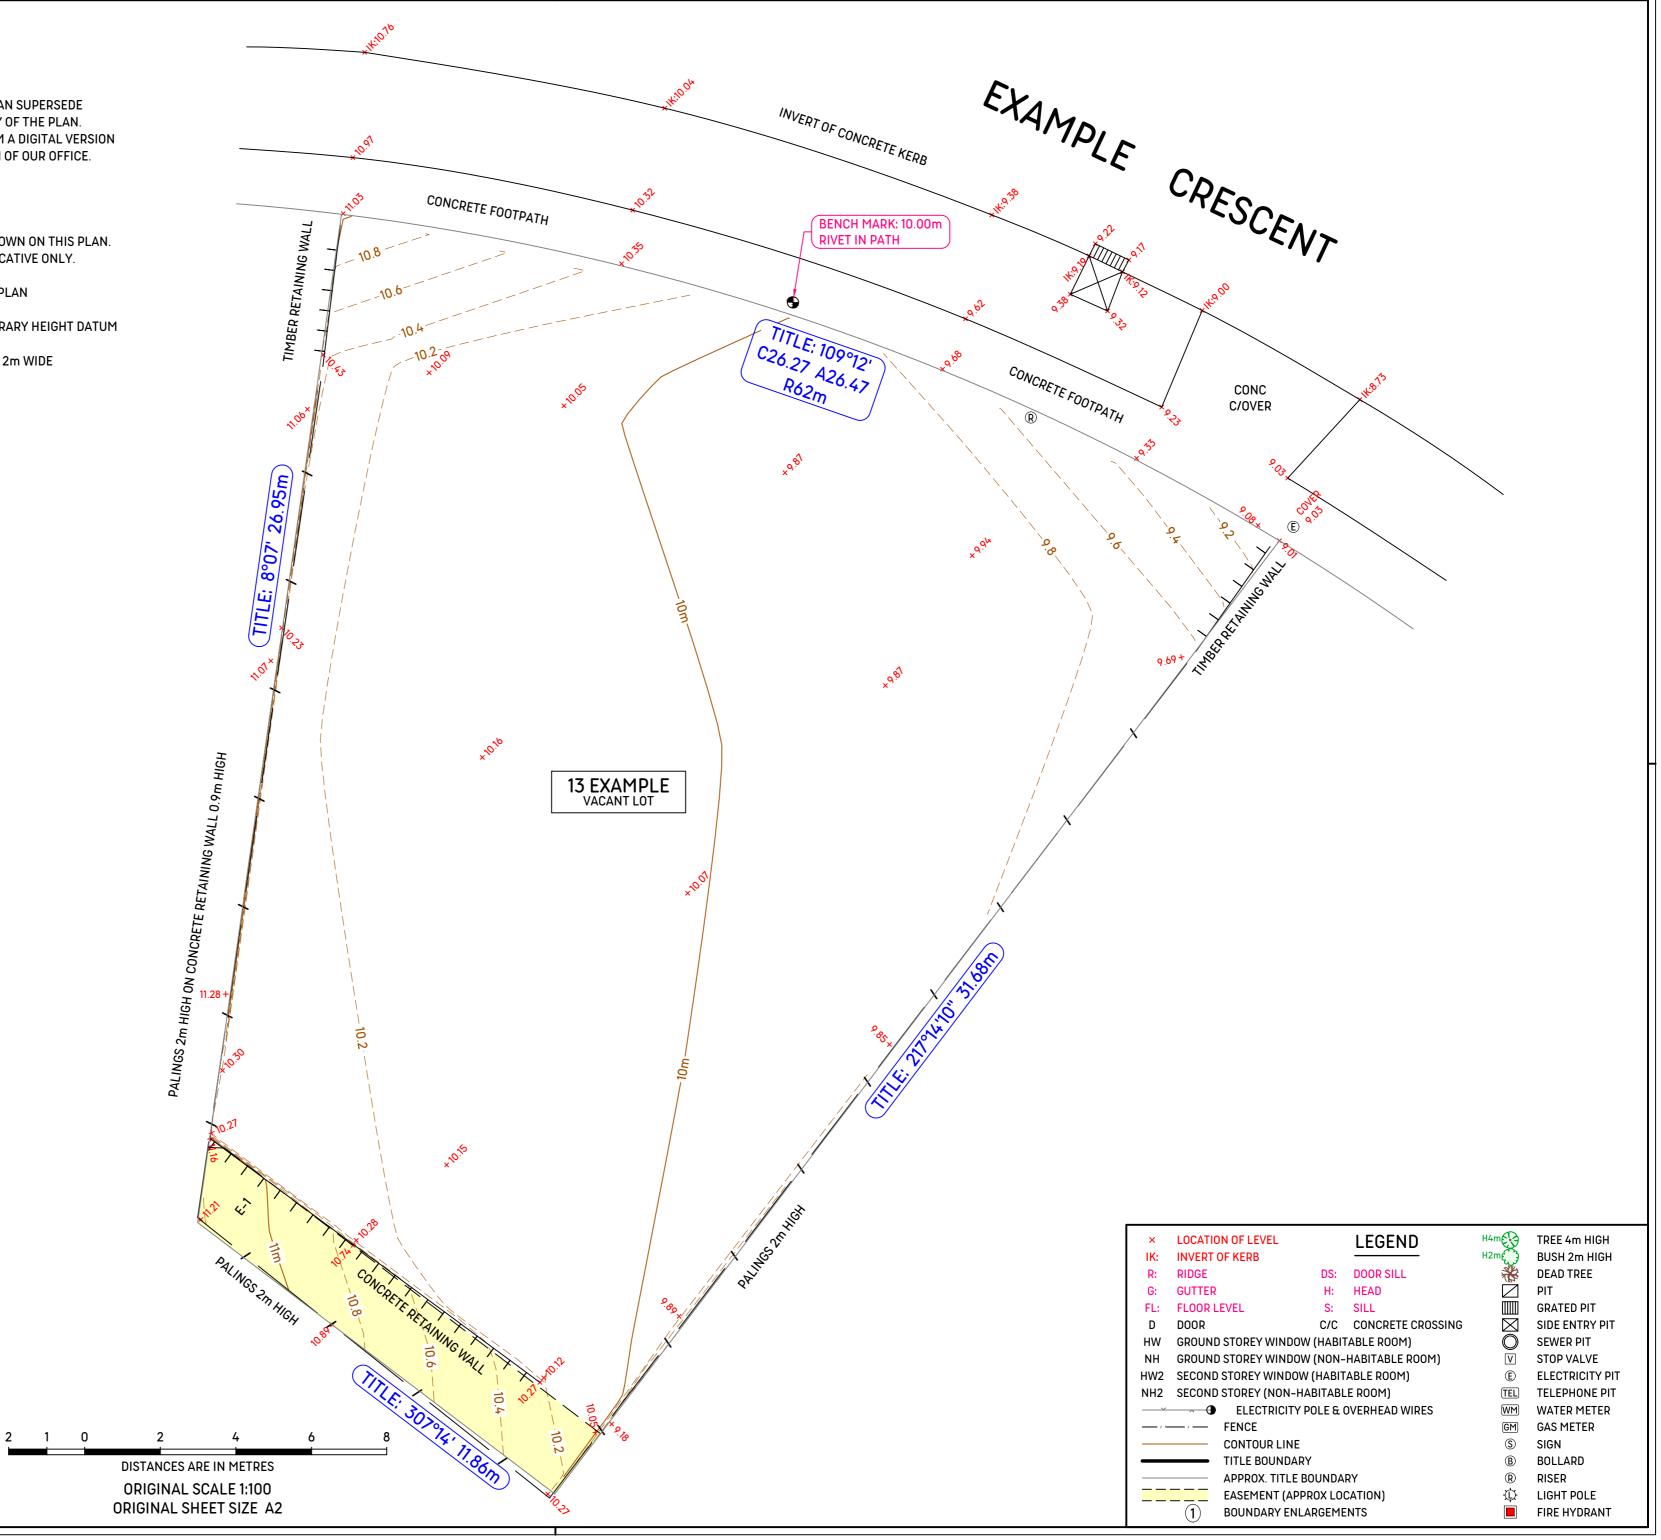

## EXPLANATORY NOTES

ANY MEASUREMENTS ANNOTATED ON THE PLAN SUPERSEDE MEASUREMENTS TAKEN FROM A DIGITAL COPY OF THE PLAN. MEASUREMENTS SHOULD NOT BE TAKEN FROM A DIGITAL VERSION OF THIS PLAN WITHOUT PRIOR CONSULTATION OF OUR OFFICE.

ACCURACY OF LEVELS +/-0.02m ACCURACY OF FEATURES +/-0.05m

ONLY SIGNIFICANT VEGETATION HAS BEEN SHOWN ON THIS PLAN. TREE HEIGHTS AND CANOPY SPREAD ARE INDICATIVE ONLY.

ONLY VISIBLE SERVICES ARE SHOWN ON THIS PLAN

ALL LEVELS AND CONTOURS ARE TO AN ARBITRARY HEIGHT DATUM

E-1 IS A DRAINAGE AND SEWERAGE EASEMENT 2m WIDE

## WARNING

THIS PLAN IS FOR ARCHITECTURAL AND PLANNING PURPOSES ONLY

THIS IS NOT A PLAN OF TITLE BOUNDARY RE-ESTABLISHMENT. A REGISTER SEARCH STATEMENT HAS NOT BEEN UNDERTAKEN.

THE EXISTENCE OF EASEMENTS HAS NOT BEEN FULLY INVESTIGATED

DIMENSIONS SHOWN ACCORD WITH THOSE ON PS 705757 Version E ALTHOUGH THESE DIMENSIONS ARE SHOWN

ON THE PLAN, THEY ARE NOT THE RESULT OF SURVEY, NOR DO THEY ACCORD WITH THE DIMENSIONS OF THE FENCING SHOWN ON THE PLAN.

T COOPER & ASSOCIATES CANNOT BE HELD ACCOUNTABLE FOR ANY LOSS CAUSED DUE TO DISCREPANCIES BETWEEN OCCUPATION AND TITLE DETECTED IN A FUTURE SURVEY.

T COOPER & ASSOCIATES LAND SURVEYORS SUBDIVISION CONSULTANTS PO BOX 906, ELTHAM VIC 3095 P: 9439 8059 M: 0418 997 962 Email: info@tcooper.com.au

| <sup>PLAN</sup> 1 OF 1 | VERSION 1  |
|------------------------|------------|
| CONTOUR INTERVAL 0.2m  |            |
| DATE OF SURVEY         | 01/07/2022 |
| DRAWN T. COOPER        |            |
| REF No. 12             | 2345       |